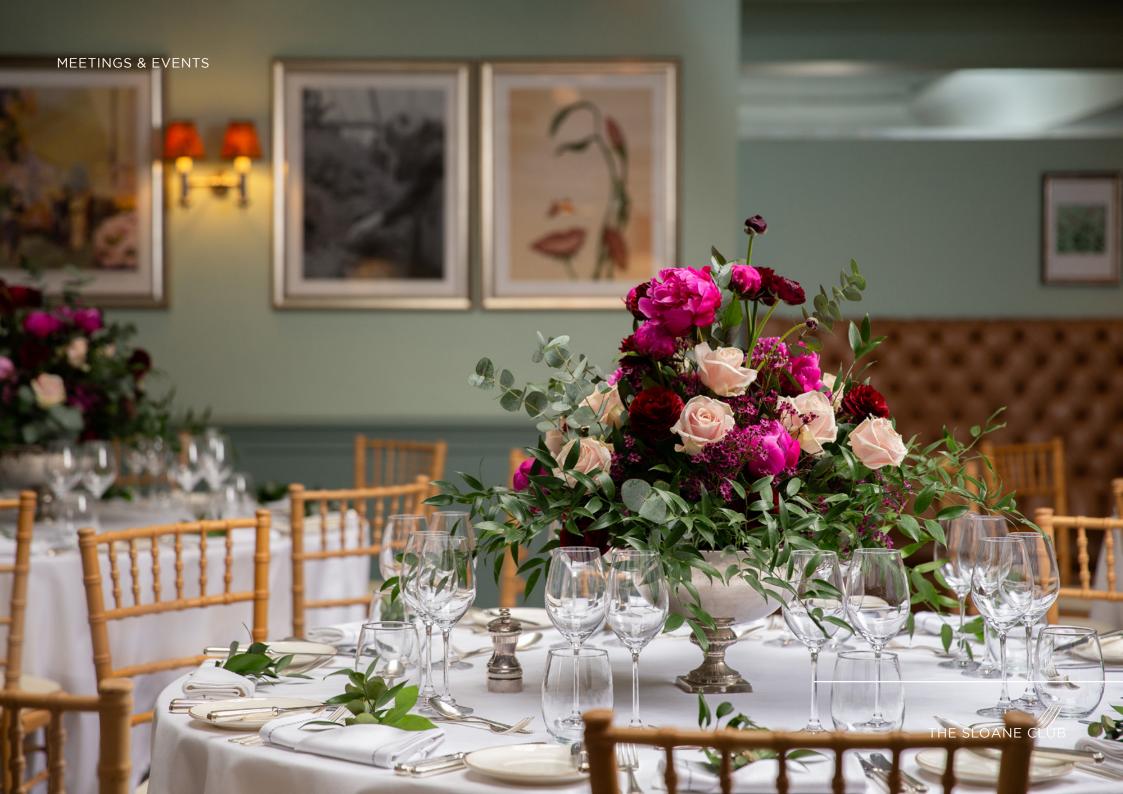

## The Helena

The Helena Room is an intimate private dining room, with relaxed grandeur and portraits from the club's heritage collection.

An unforgettable setting for exclusive events, dining and special occasions for up to 20 guests. Audio and visual setup is available.

## The Chelsea

The Chelsea is a stunning event space nestled within the heart of The Sloane Club. Bathed in natural light from the stunning skylight it effortlessly blends modern design with timeless charm.