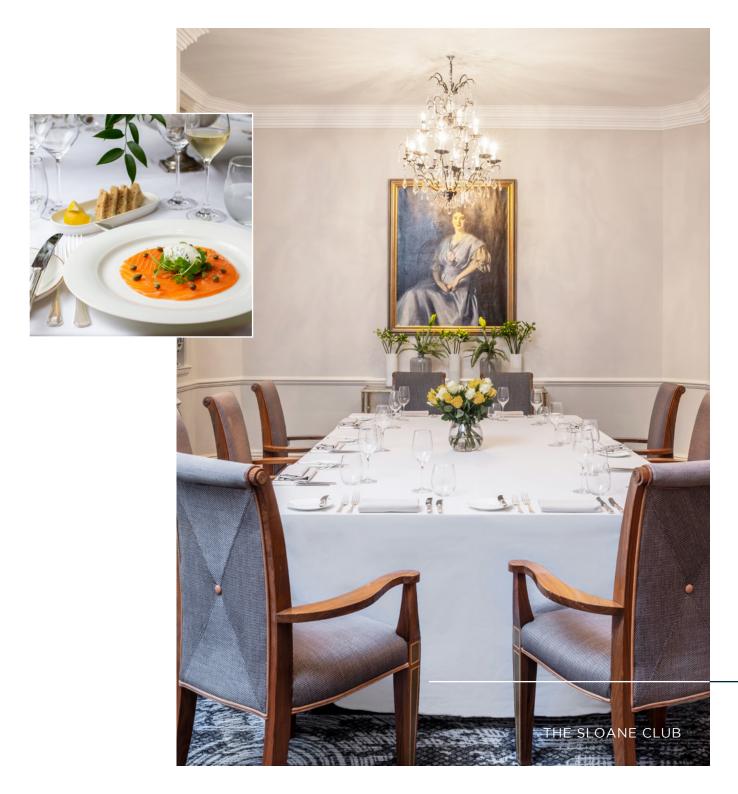

## The Helena

The Helena Room is an intimate private dining room, with relaxed grandeur and portraits from the club's heritage collection.

An unforgettable setting for exclusive events, dining and special occasions for up to 20 guests. Audio and visual setup is available.