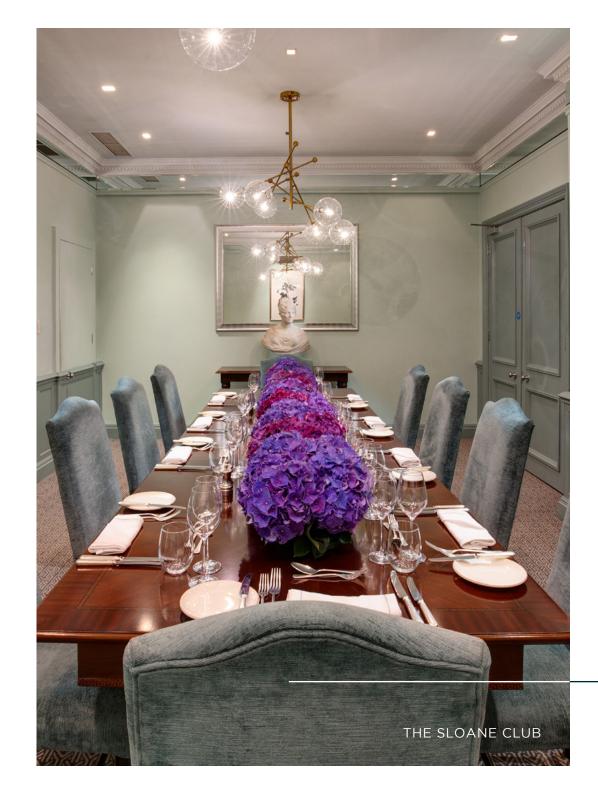

## The Helena

The Helena Room is an intimate private dining room, with relaxed grandeur and portraits from the club's heritage collection.

An unforgettable setting for exclusive events, dining and special occasions for up to 20 guests. Audio and visual setup is available.