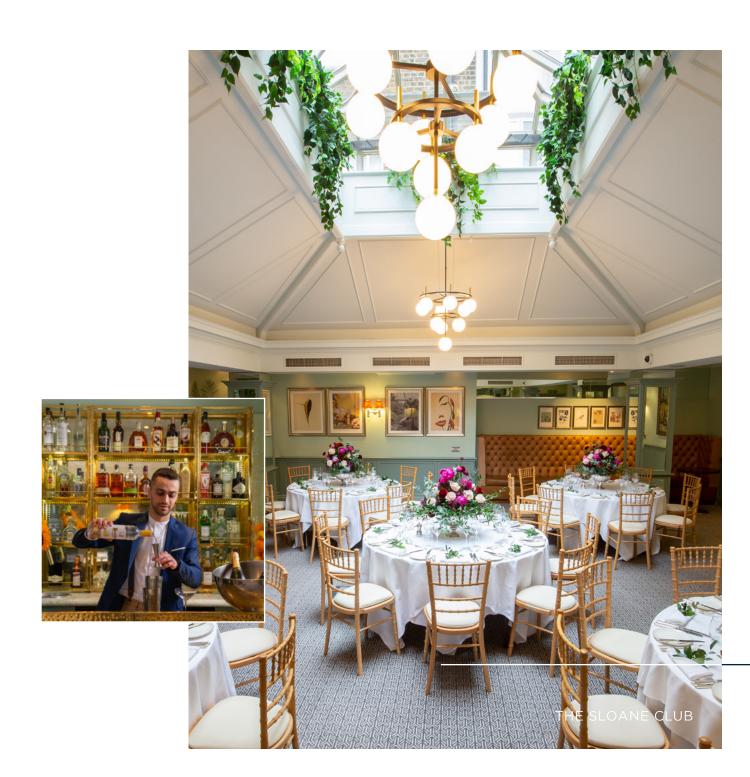

## The Chelsea

The Chelsea is a stunning event space nestled within the heart of The Sloane Club. Bathed in natural light from the stunning skylight it effortlessly blends modern design with timeless charm.

Equipped with its own glamorous bar, this space is perfect for any event from intimate dinners to grand celebrations.

Y Drinks Reception | 100

Relaxed Theatre | 50